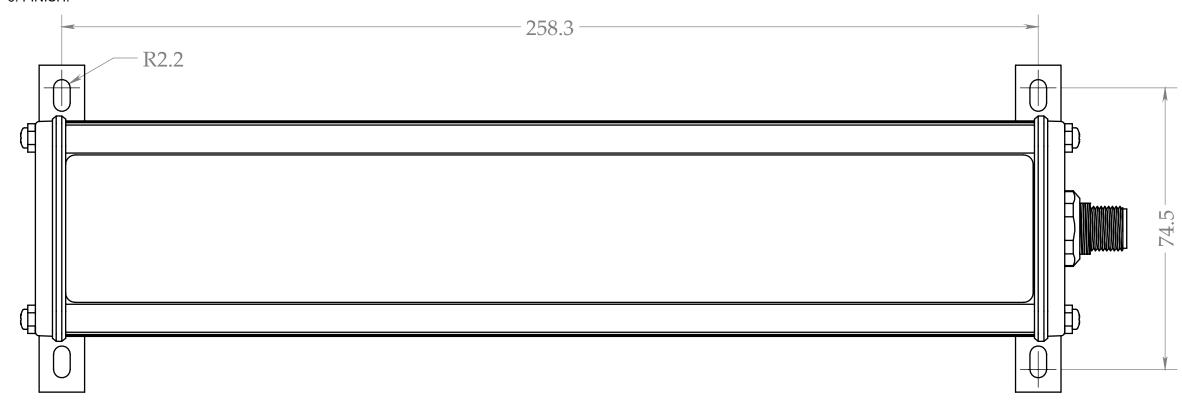

ALL DIMENSIONS ARE; MM

TOLERANCES UNLESS NOTED: INCH MILLIMETER X.XX +/- 0.01 X.X +/- 0.3 X.XXX +/- 0.005 X.XX +/- 0.1

THIRD ANGLE PROJECTION

Roll-2-Roll Technologies STILLWATER, OKLAHOMA

TITLE WPS 221-XX QD

DWG NO

WPS 221-XX QD

REV