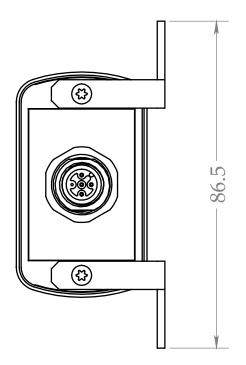

ALL DIMENSIONS ARE; MM

TOLERANCES UNLESS NOTED: INCH MILLIMETER X.XX +/- 0.01 X.X +/- 0.3 X.XXX +/- 0.005 X.XX +/- 0.1

THIRD ANGLE PROJECTION

Roll-2-Roll Technologies STILLWATER, OKLAHOMA

TITLE WPS 221-XX QD

DWG NO

WPS 221-XX QD

REV